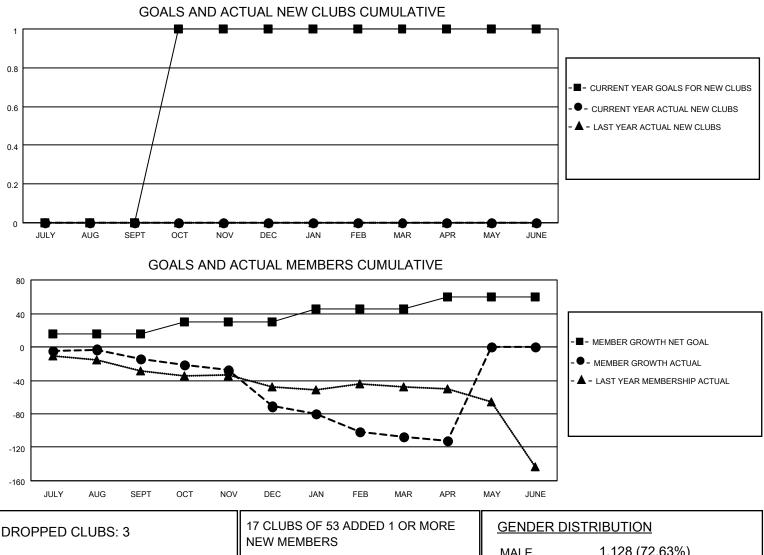

## LOCATION ILLINOIS

District 1 D

Results as of: 4/30/2021

| Clubs                 |               |           |               | Members               |                        |                         |                                                    |  |  |
|-----------------------|---------------|-----------|---------------|-----------------------|------------------------|-------------------------|----------------------------------------------------|--|--|
| RESULTS FOR 2020-2021 |               |           |               | RESULTS FOR 2020-2021 |                        |                         |                                                    |  |  |
| QUARTER               | NEW CLUB GOAL | NEW CLUBS | DROPPED CLUBS | QUARTER MEM           | BER GROWTH NET<br>GOAL | MEMBER GROWTH<br>ACTUAL | DROPPED<br>MEMBERS ACTUAL<br>(including transfers) |  |  |
| JULY/AUG/SEPT         | 0             | 0         | 0             | JULY/AUG/SEPT         | 15                     | 20                      | 29                                                 |  |  |
| OCT/NOV/DEC           | 1             | 0         | 0             | OCT/NOV/DEC           | 15                     | 14                      | 61                                                 |  |  |
| JAN/FEB/MAR           | 0             | 0         | 3             | JAN/FEB/MAR           | 15                     | 26                      | 57                                                 |  |  |
| APR/MAY/JUNE          | 0             | 0         | 0             | APR/MAY/JUNE          | 15                     | 7                       | 12                                                 |  |  |

| DROPPED CLUBS: 3  |     | 17 CLUBS OF 53 ADDED 1 OR MORE | GENDER DISTRIBUTION        |                |     |
|-------------------|-----|--------------------------------|----------------------------|----------------|-----|
|                   |     | NEW MEMBERS                    | MALE                       | 1,128 (72.63%) |     |
|                   |     |                                | FEMALE                     | 425 (27.37%)   |     |
| DROPPED MEMBERS   |     |                                |                            |                |     |
| DECEASED          | 19  | CLICK HERE FOR CUMULATIVE      | TOTAL FAMILY UNIT MEMBERS  |                | 236 |
| CLUB CANCELLED 18 |     | MEMBERSHIP DATA                |                            |                | 110 |
| OTHER             | 122 |                                | FAMILY MEMBERS PAYING HALF |                | 119 |
| TOTAL             | 159 |                                |                            |                |     |
|                   |     |                                |                            |                |     |